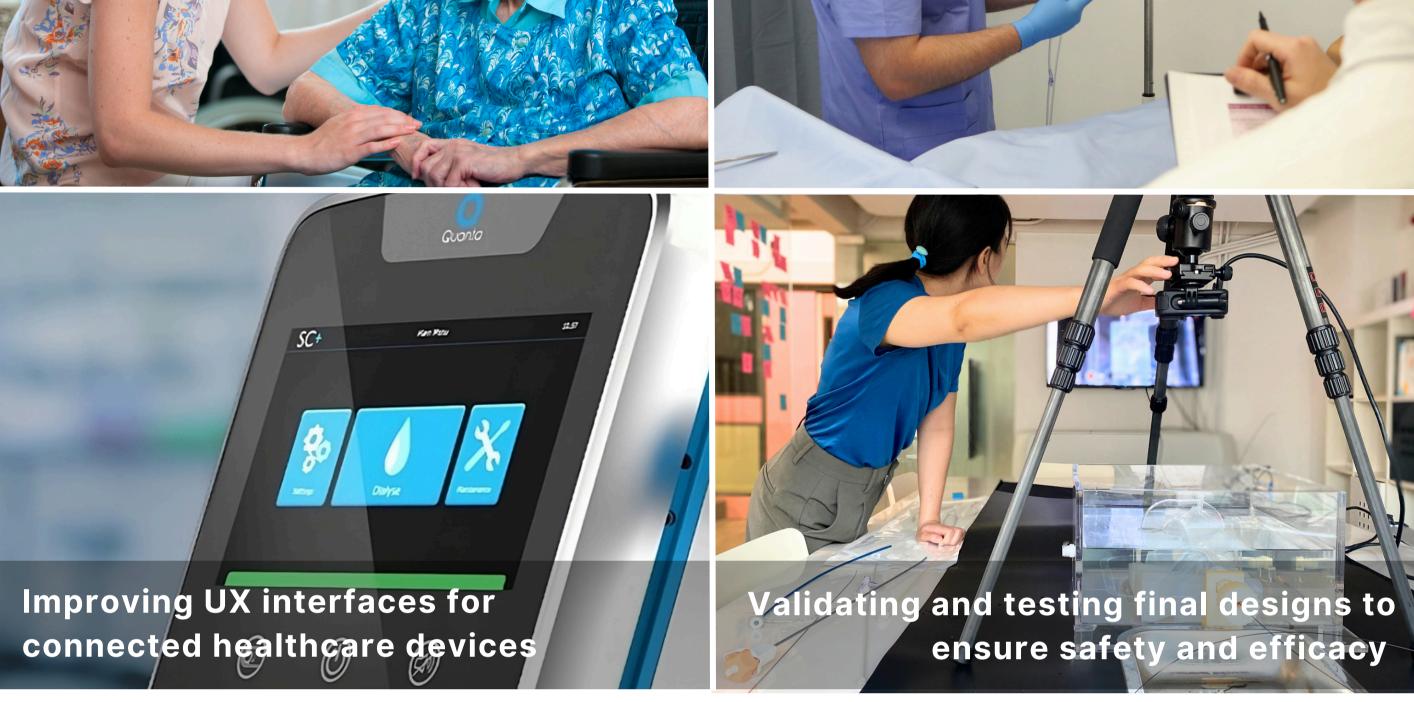

#### **Pre-submission Expert Review**

Comprehensive review of HFE packages, including task, risk and threshold analysis, prior to regulatory submission.

#### **Global Reach and Compliance**

Understanding and shaping regulations, delivering formative and summative evaluations in Europe, Australia, Japan, China and the US.